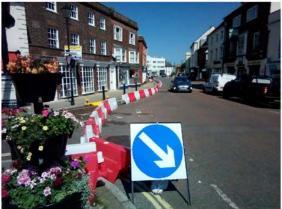

## Emsworth village centre

- St Peter's Square
- North Street

Remove on street parking, creating space on road with barriers for pedestrians to social distance.

Close off entrance and exit on the west side of St Peter's Square