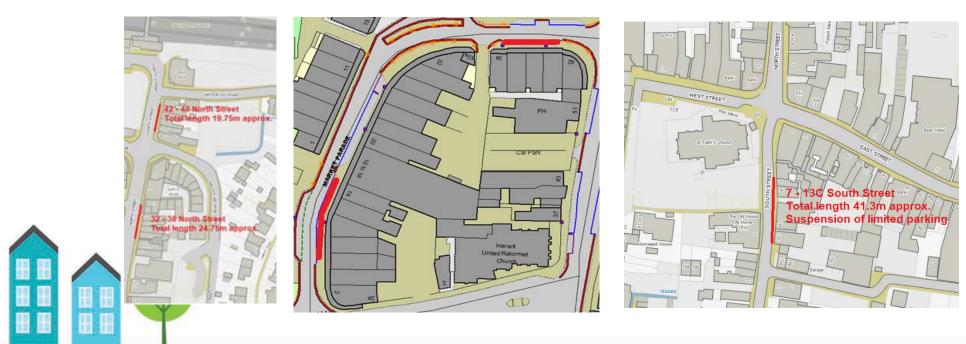

## Havant Borough Council social distancing and active travel measures

Havant town centre social distancing measures

- North Street
- Market Parade, Havant
- South Street

Remove on street parking, creating space on road with barriers for pedestrians to social distance.