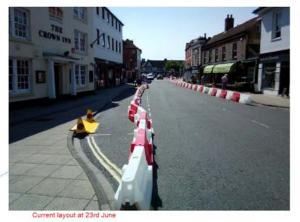

## Emsworth village centre

- St Peter's Square
- North Street

Remove on street parking, creating space on road with barriers for pedestrians to social distance.

Close off entrance and exit on the west side of St Peter's Square