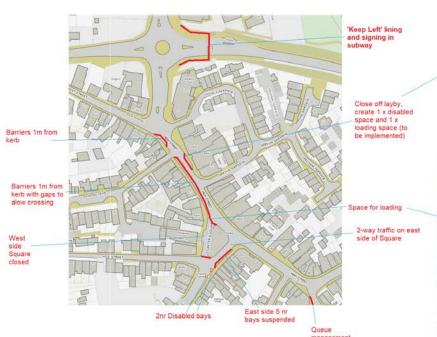

## Emsworth village centre

- St Peter's Square
- North Street

Remove on street parking, creating space on road with barriers for pedestrians to social distance.

Close off entrance and exit on the west side of St Peter's Square