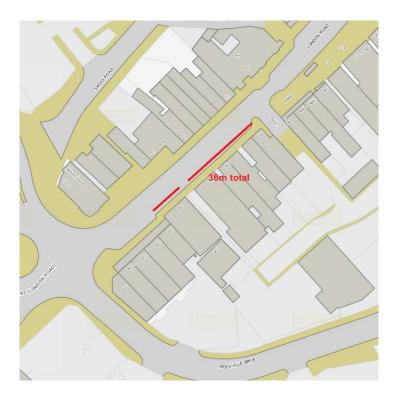

## Havant Borough Council social distancing and active travel measures

Waterlooville town centre social distancing measures

London Road South

Remove on street parking, creating space on road with barriers for pedestrians to social distance.