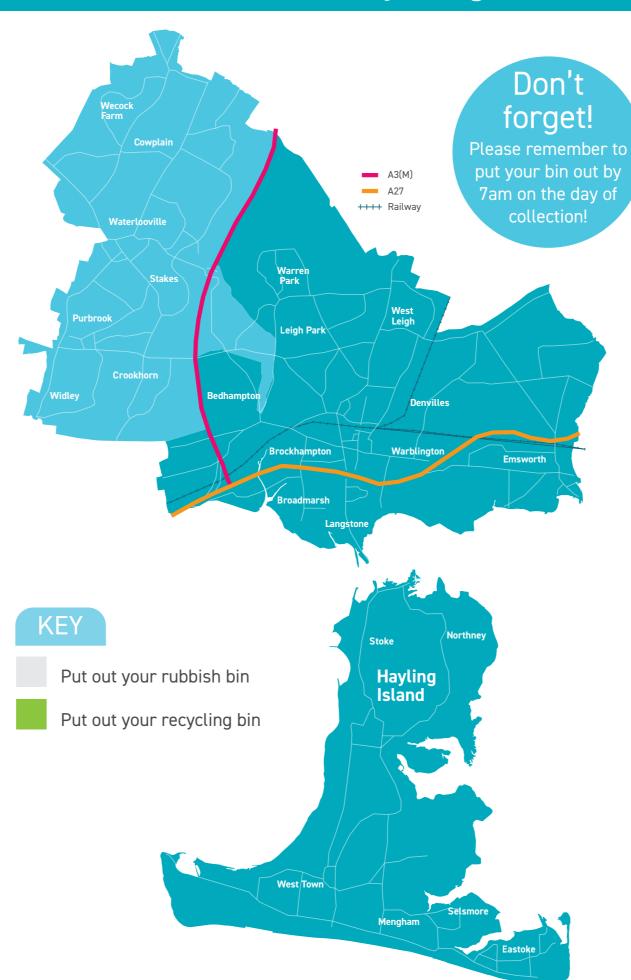

### 2023 Rubbish & Recycling Calendar

### North area

| JA | NUA | ARY |    |    |    | ,  |
|----|-----|-----|----|----|----|----|
| S  | М   | T   | W  | T  | F  | S  |
| 1  | 2   | 3   | 4  | 5  | 6  | 7  |
| 8  | 9   | 10  | 11 | 12 | 13 | 14 |
| 15 | 16  | 17  | 18 | 19 | 20 | 21 |
| 22 | 23  | 24  | 25 | 26 | 27 | 28 |
| 29 | 30  | 31  |    |    |    |    |