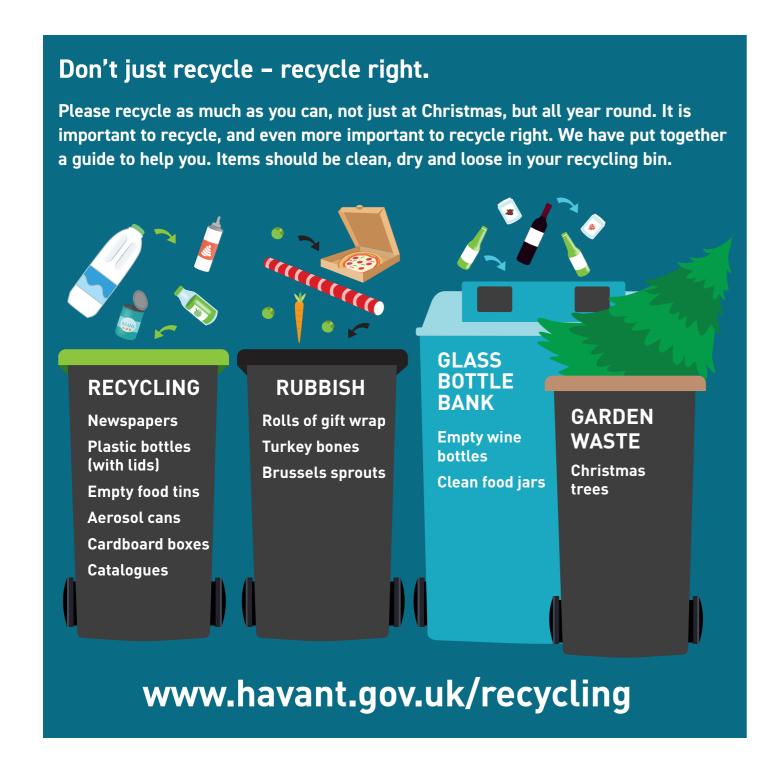

# Recycling around the Christmas tree .... And all year round

After the presents have been unwrapped and the food has been eaten, the Christmas holidays often leave us with a lot of rubbish – or is it recycling?