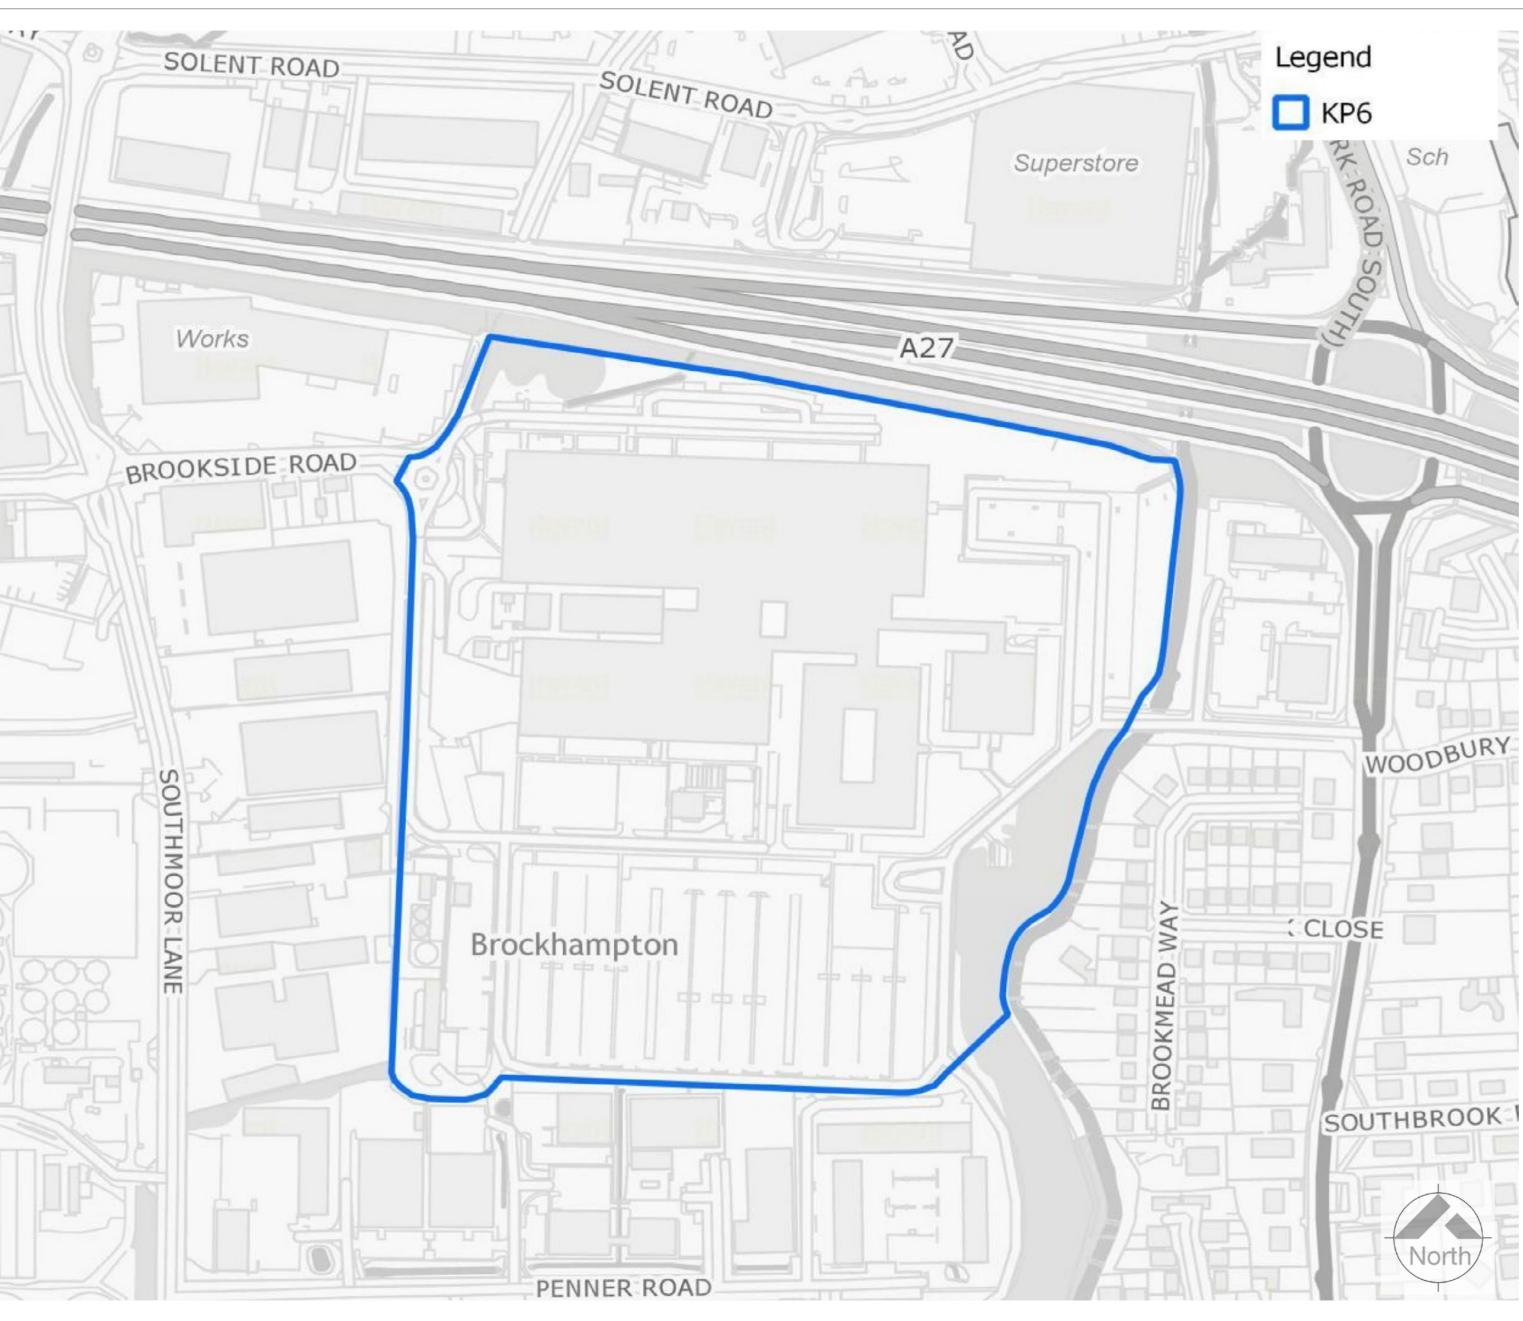

**Emerging Policy.** 

Context.

Allocation map of Policy KP6 Langstone Technology Park from Pre-Submission Havant Borough Local Plan 2036.

Site Opportunities and Constraints.