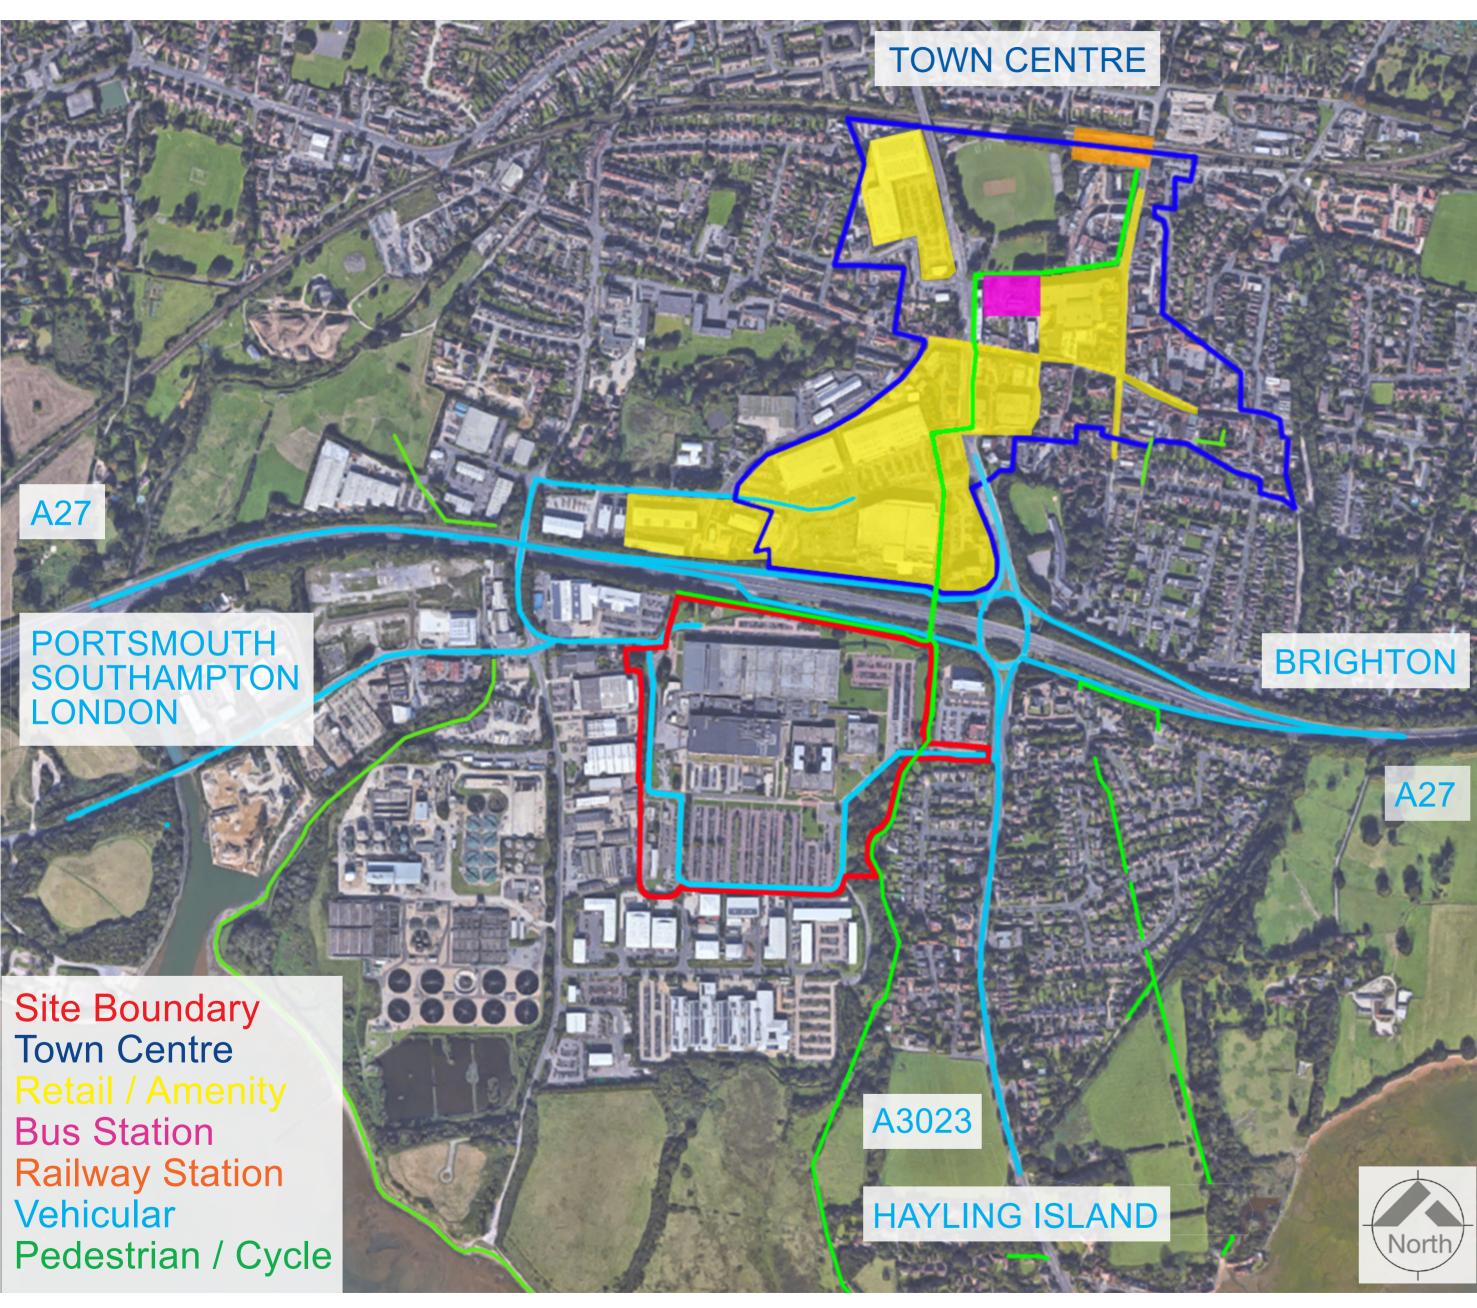

#### LOCATION, NETWORK, ACCESS, STRATEGY

Highly Sustainable Location.

Adjacent to the Trunk Road Network.

Two points of Vehicular Site Access.

Pre-application Discussions.

Site Transport Strategy.

Havant Borough Council.

Site location and existing connectivity.

Langstone Technology Park, Havant Development Consultation Forum 2019