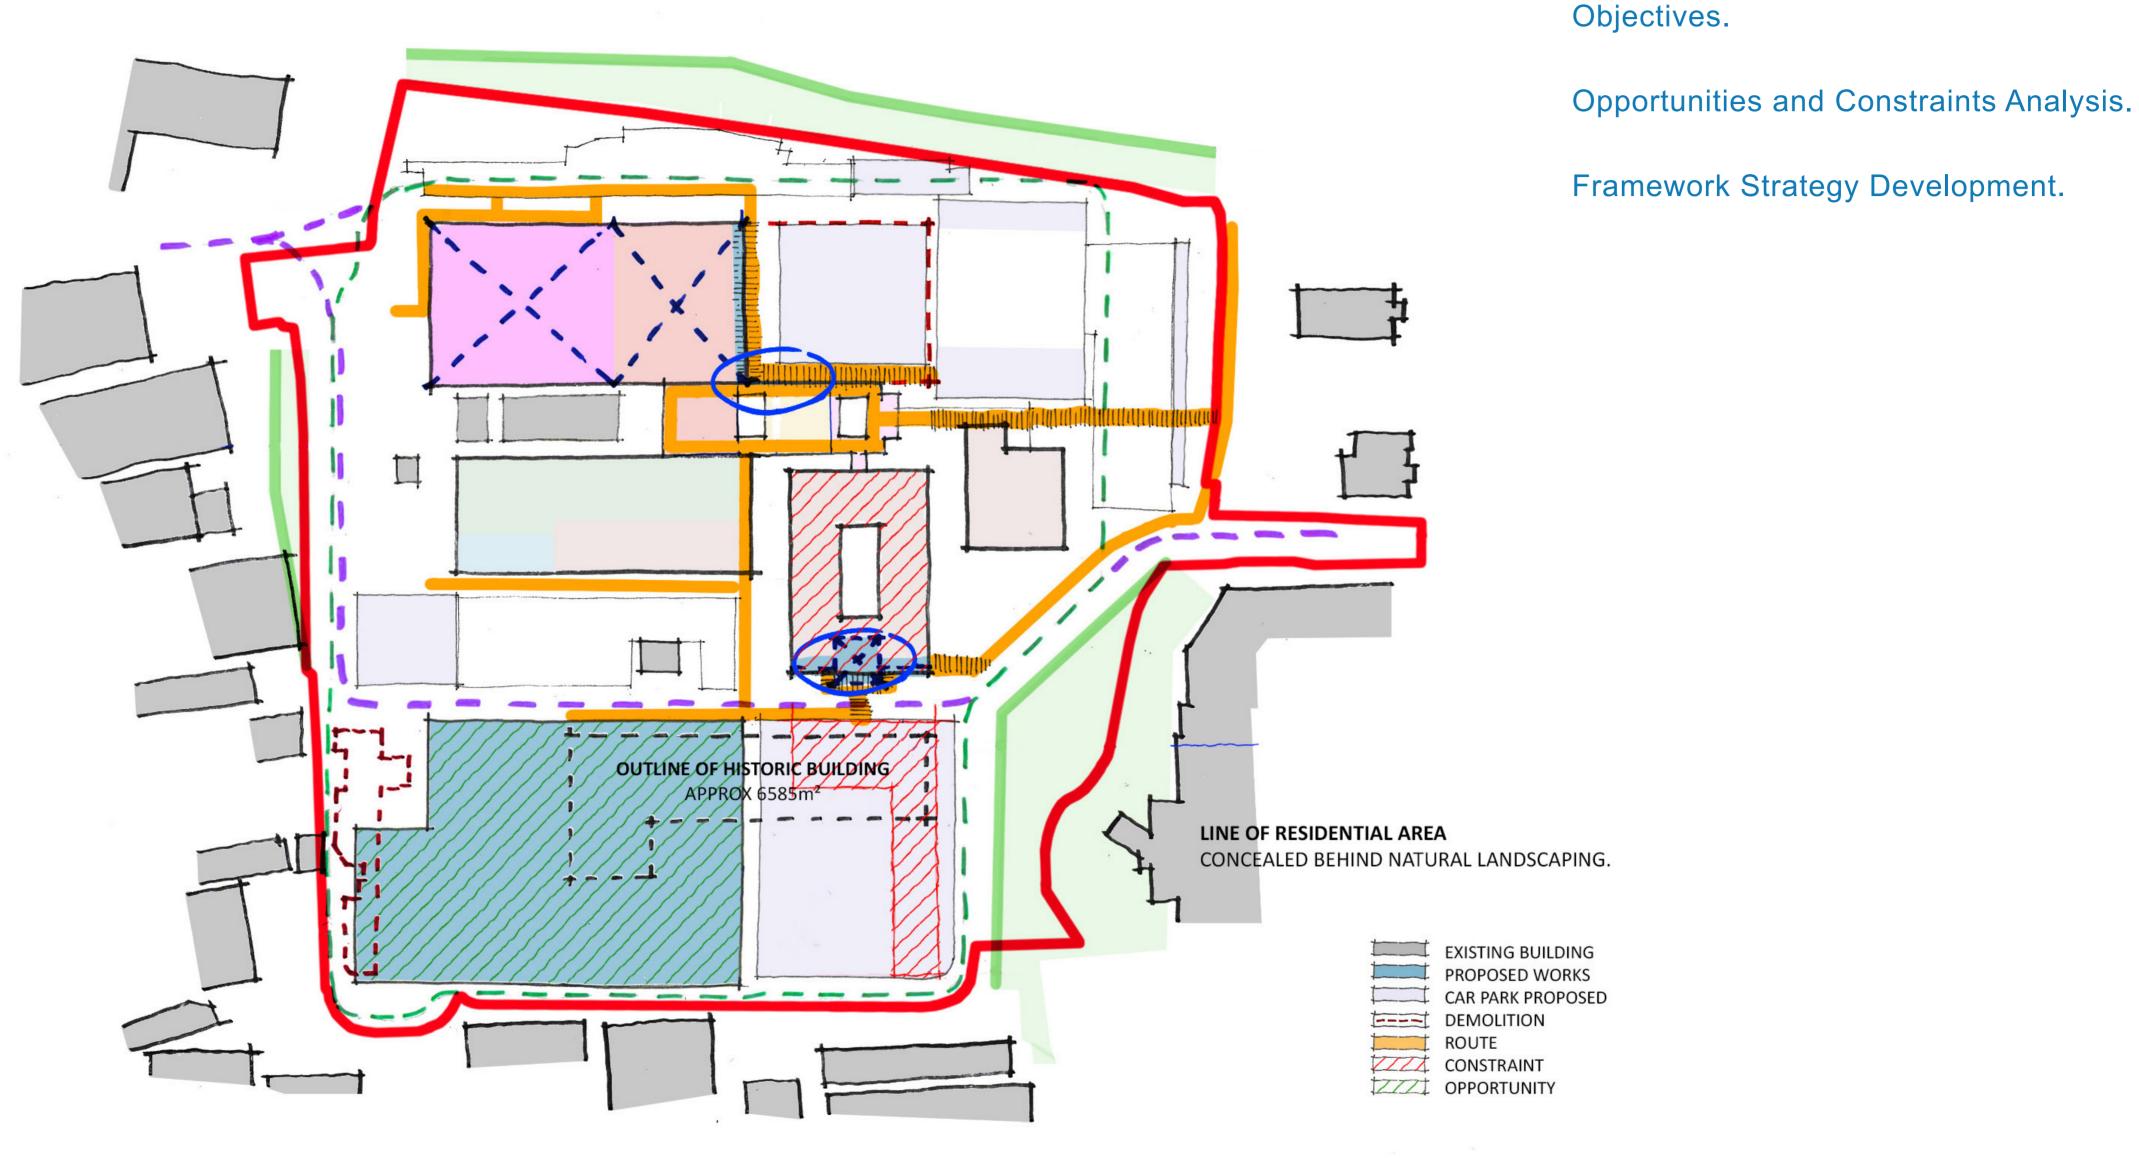

**Emerging Policy.** 

Context.

Allocation map of Policy KP6 Langstone Technology Park from Pre-Submission Havant Borough Local Plan 2036.

Site Opportunities and Constraints.