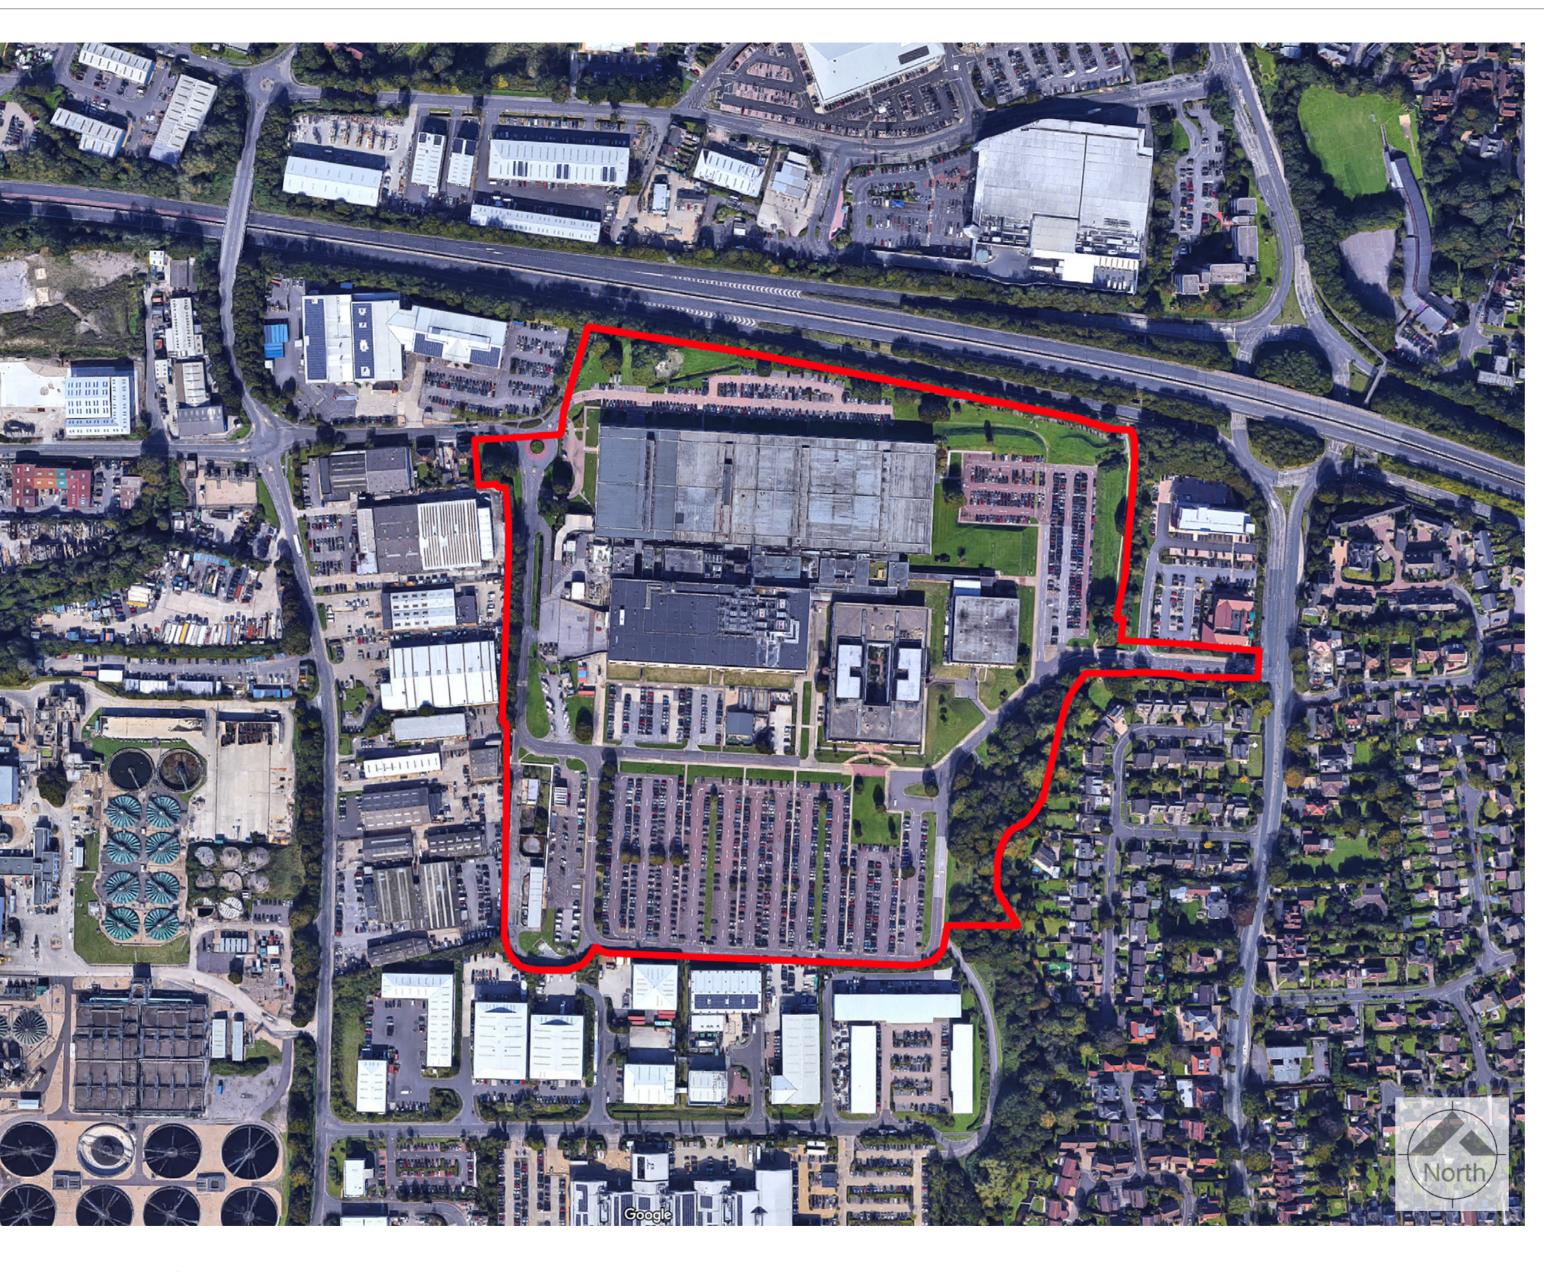

Site location and existing connectivity.

Langstone Technology Park, Havant Development Consultation Forum 2019