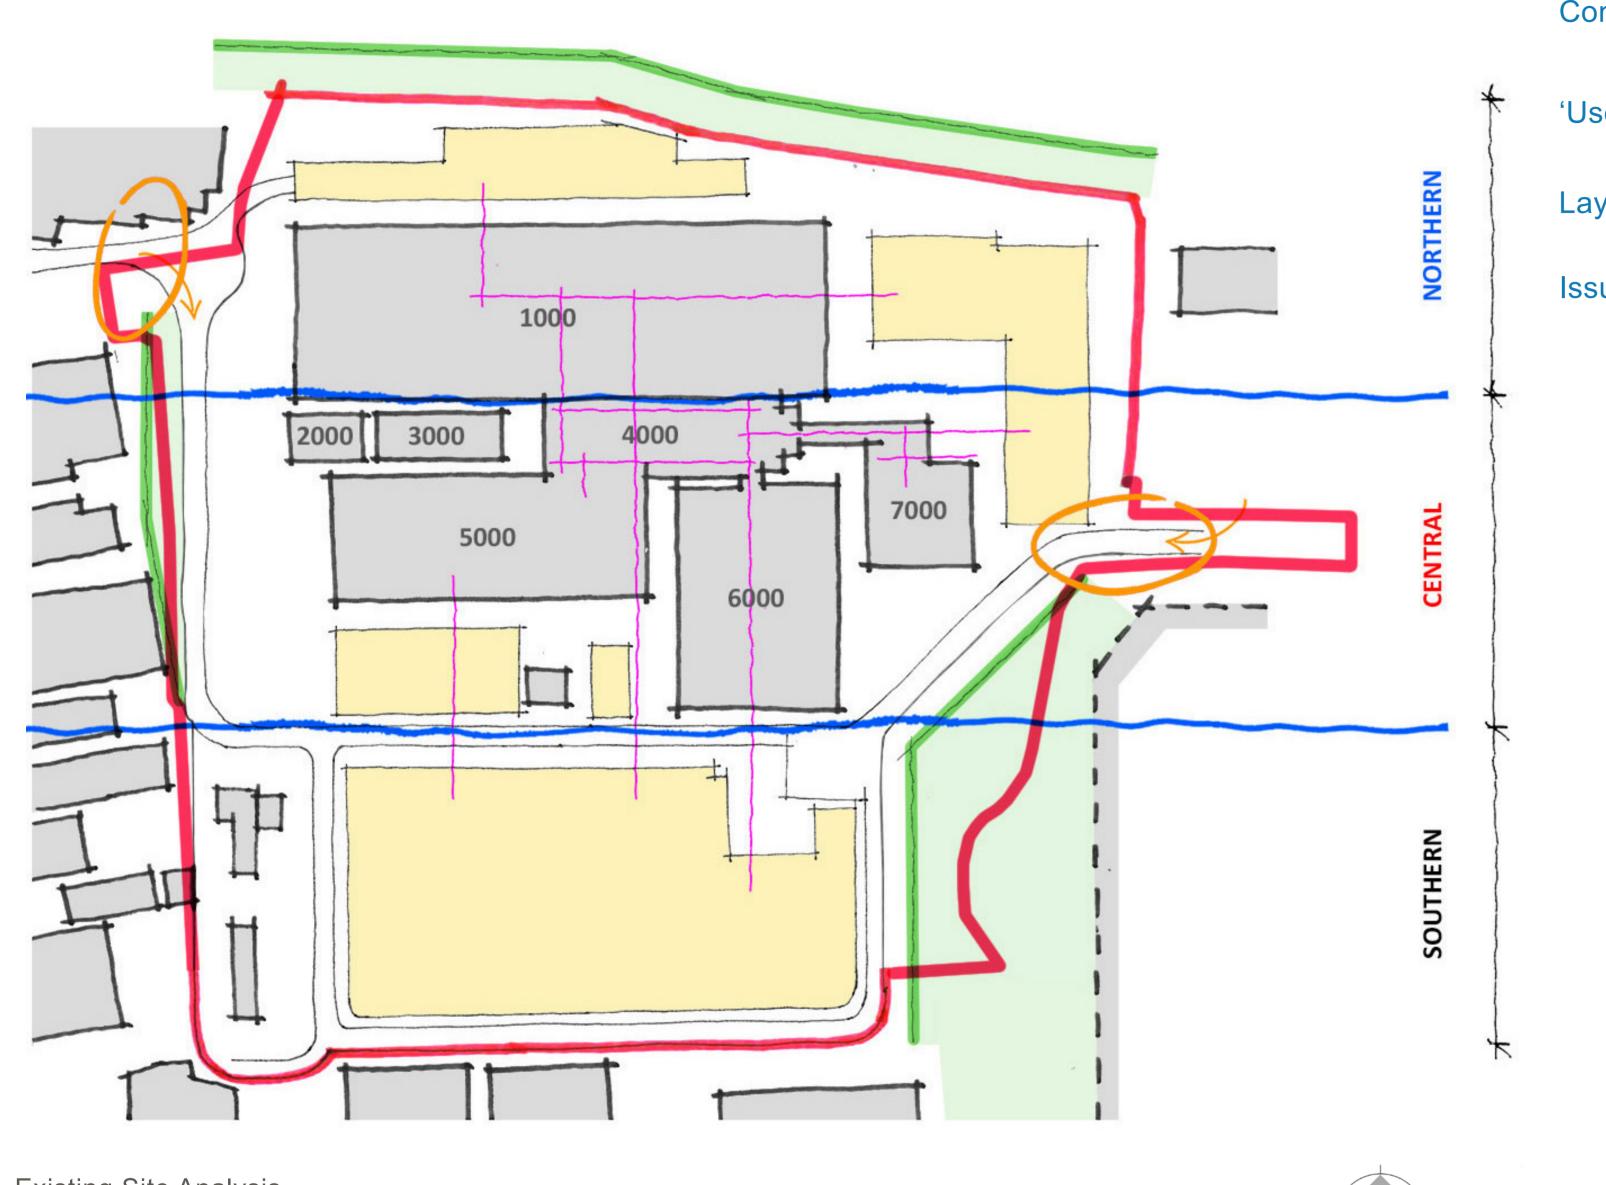

# 01. INTRODUCTION

#### WELCOME



Welcome to this Developer Consultation Forum. This presentation has been prepared by AWW on behalf of Trinity Investment Management to share an emerging masterplan opportunity at Langstone Technology Park.

Our Aspirations.

Trinity Investment Management.

AWW Inspired Environments (AWW).

Ownership Plan.

















Connectivity.

'Use' Class.

Layout / Scale.

Issues.



**Existing Site Analysis** 



















# 03. SITE HISTORY

#### CARTOGRAPHIC AND PHOTOGRAPHIC

















Urban Grain / Scale / 'Use'.

Design.

















### 04. TRANSPORT

#### LOCATION, NETWORK, ACCESS, STRATEGY



Highly Sustainable Location.

Adjacent to the Trunk Road Network.

Two points of Vehicular Site Access.

Pre-application Discussions.

Site Transport Strategy.

Havant Borough Council.

Site location and existing connectivity.

Langstone Technology Park, Havant Development Consultation Forum 2019















# 05. POLICY LOCAL PLAN REVIEW



The adopted planning policy for the site has been reviewed as well as the emerging development plan which is at an advanced stage and is a material considera