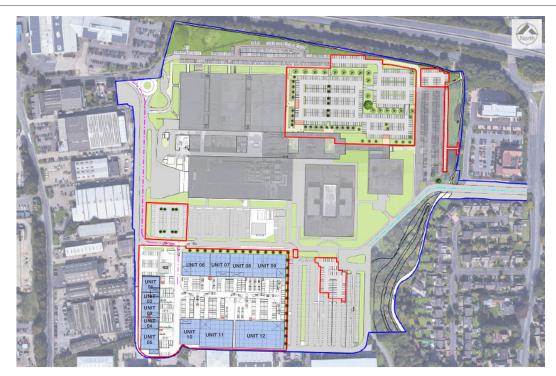

## Masterplan Concept Layout

A Hybrid Application is to be submitted with,

- Outline permission for part demolition and reconfiguration of Building 1000 (demolition to be confirmed with maximum extent of demolition illustrated) and reconfiguration of car park layout.
- Detailed permission for new employment (B1c, B2 and B8) units.

## Key Objectives;

- Identify where sustainable and appropriate development can be delivered
- Reconfigure and refurbish existing unoccupied buildings
- Create commercial floor space that meets the aspirations and requirements of today's occupiers.
- Demarcate buildings and create greater identity across the site
- Attract new and emerging tenancy opportunities
- Rationalise existing car parking and release valuable space for sustainable new build development
- Generate an enhanced external social realm with associated landscaping
- Control and improve permeability through the site.