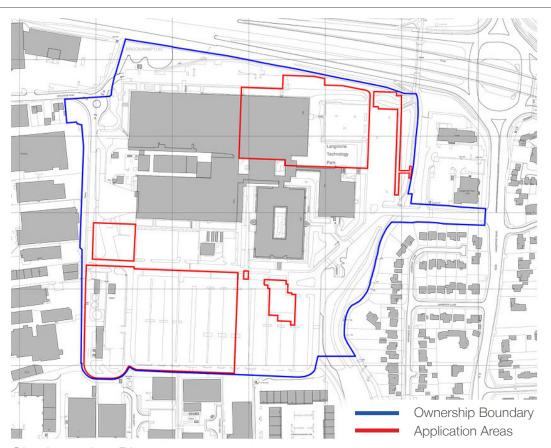

## Site Location Plan

This briefing note has been prepared by AWW on behalf of AG Langstone B.V. and Trinity Investment Management in advance of the D.C.F. to be held on the 21st of May.

The Park has been subject to a period of decline and the emerging masterplan seeks to reverse this trend. Our aspiration is to reposition the Park and secure its long term future as a key employment site within the Borough. This can be achieved through implementing a well-considered design framework, one that promotes further economic expansion, improves the site, its locality, attracts companies and generates additional employment within the Borough.

## Masterplan Concept Layout

A Hybrid Application is to be submitted with,

- Outline permission for part demolition and reconfiguration of Building 1000 (demolition to be confirmed with maximum extent of demolition illustrated) and reconfiguration of car park layout.
- Detailed permission for new employment (B1c, B2 and B8) units.