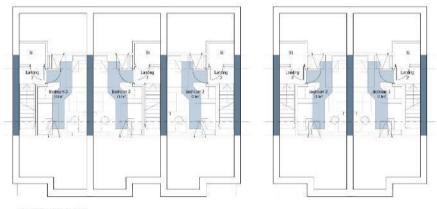

## Flat Plans







Blendworth Cres. Elevations





STREET SCENE B (SOUTH ELEVATION)













Site Plan



SITE LOCATION PLAN SCALE 1:1250







HOLYBOURNE ROAD





PCC Havant Sites

# Holybourne Rd.

# House Plans













GROUND FLOOR PLAN

SECOND FLOOR PLAN





# Holybourne Rd.





SOUTH ELEVATION



SOUTH (FRONT) ELEVATION





# Materials & 3D's

















**PCC Havant Sites** 









## KINGSCLERE AVENUE, HAVANT

### SITE CONSTRAINTS









### KINGSCLERE AVENUE, HAVANT

#### HOUSE TYPE 1



**GROUND FLOOR** 

#### **HOUSE TYPE 2**



**GROUND FLOOR** 



**FIRST FLOOR** 



**FIRST FLOOR** 

#### PLANS – HOUSE TYPE 1&2

#### 38 Units.

#### 30 houses - 8 flats

10 No. 3B5P Houses – 93m<sup>2</sup>
14 No. 3B6P Houses – 108m<sup>2</sup>
6 No. 4B7P Houses – 121m<sup>2</sup>
8 2B4P Flats – 75m<sup>2</sup>
ALL UNITS TO COMPLY WITH
TECHNICAL HOUSING
STANDARDS – NATIONALLY
DESCRIBED SPACE STANDARD



**SECOND FLOOR** 

















## KINGSCLERE AVENUE, HAVANT

### STREET ELEVATIONS



STREET