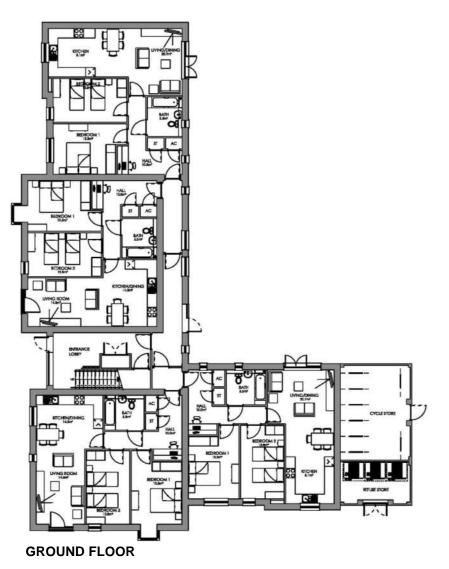

ROAD





PCC Havant Sites

# Holybourne Rd.

# House Plans













GROUND FLOOR PLAN

SECOND FLOOR PLAN





# Holybourne Rd.





SOUTH ELEVATION



SOUTH (FRONT) ELEVATION





# Materials & 3D's

















**PCC Havant Sites** 









## KINGSCLERE AVENUE, HAVANT

### SITE CONSTRAINTS









### KINGSCLERE AVENUE, HAVANT

#### HOUSE TYPE 1



**GROUND FLOOR** 

#### **HOUSE TYPE 2**



**GROUND FLOOR** 



**FIRST FLOOR** 



**FIRST FLOOR** 

#### PLANS – HOUSE TYPE 1&2

#### 38 Units.

#### 30 houses - 8 flats

10 No. 3B5P Houses – 93m<sup>2</sup>
14 No. 3B6P Houses – 108m<sup>2</sup>
6 No. 4B7P Houses – 121m<sup>2</sup>
8 2B4P Flats – 75m<sup>2</sup>
ALL UNITS TO COMPLY WITH
TECHNICAL HOUSING
STANDARDS – NATIONALLY
DESCRIBED SPACE STANDARD



**SECOND FLOOR** 

















## KINGSCLERE AVENUE, HAVANT

### STREET ELEVATIONS



STREET ELEVATION AA

PLOTS 34 - 38



STREET ELEVATION BB

PLOT 19

FLATS 20 - 27













**PRECEDENT IMAGES**