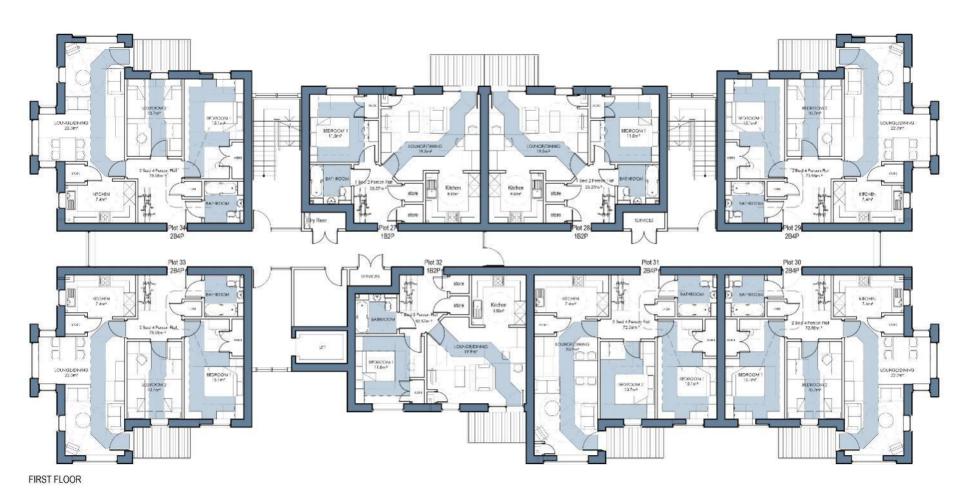

## Flat Plans







Blendworth Cres. Elevations





STREET SCENE B (SOUTH ELEVATION)













Site Plan



SITE LOCATION PLAN SCALE 1:1250







HOLYBOURNE ROAD





PCC Havant Sites

# Holybourne Rd.

# House Plans













GROUND FLOOR PLAN

SECOND FLOOR PLAN





# Holybourne Rd.





SOUTH ELEVATION



SOUTH (FRONT) ELEVATION





# Materials & 3D's

















**PCC Havant Sites** 









## KINGSCLERE AVENUE, HAVANT

### SITE CONSTRAINTS









### KINGSCLERE AVENUE, HAVANT

#### HOUSE TYPE 1



**GROUND FLOOR** 

#### **HOUSE TYPE 2**



**GROUND FLOOR** 



**FIRST FLOOR** 



**FIRST FLOOR** 

#### PLANS – HOUSE TYPE 1&2

#### 38 Units.

#### 30 houses - 8 flats

10 No. 3B5P Houses – 93m<sup>2</sup>
14 No. 3B6P Houses – 108m<sup>2</sup>
6 No. 4B7P Houses – 121m<sup>2</sup>
8