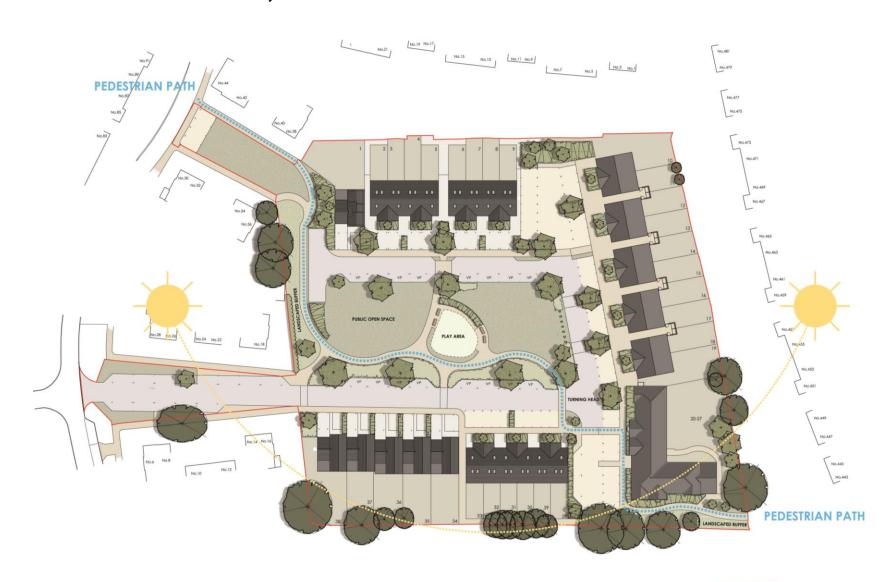

## Flat Plans







Blendworth Cres. Elevations





STREET SCENE B (SOUTH ELEVATION)













Site Plan



SITE LOCATION PLAN SCALE 1:1250







HOLYBOURNE ROAD





PCC Havant Sites

# Holybourne Rd.

# House Plans













GROUND FLOOR PLAN

SECOND FLOOR PLAN





# Holybourne Rd.





SOUTH ELEVATION



SOUTH (FRONT) ELEVATION





# Materials & 3D's

















**PCC Havant Sites** 









## KINGSCLERE AVENUE, HAVANT

### SITE CONSTRAINTS









### KINGSCLERE AVENUE, HAVANT

#### HOUSE TYPE 1



**GROUND FLOOR** 

#### **HOUSE TYPE 2**



**GROUND FLOOR** 



**FIRST FLOOR** 



**FIRST FLOOR** 

#### PLANS – HOUSE TYPE 1&2

#### 38 Units.

#### 30 houses - 8 flats

10 No. 3B5P Houses – 93m<sup>2</sup>
14 No. 3B6P Houses – 108m<sup>2</sup>
6 No. 4B7P Houses – 121m<sup>2</sup>
8 2B4P Flats – 75m<sup>2</sup>
ALL UNITS TO COMPLY WITH
TECHNICAL HOUSING
STANDARDS – NATIONALLY
DESCRIBED SPACE STANDARD



**SECOND FLOOR** 

















## KINGSCLERE AVENUE, HAVANT

### STREET ELEVATIONS



STREET ELEVATION AA

PLOTS 34 - 38



STREET ELEVATION BB

PLOT 19

FLATS 20 - 27













**PRECEDENT IMAGES**