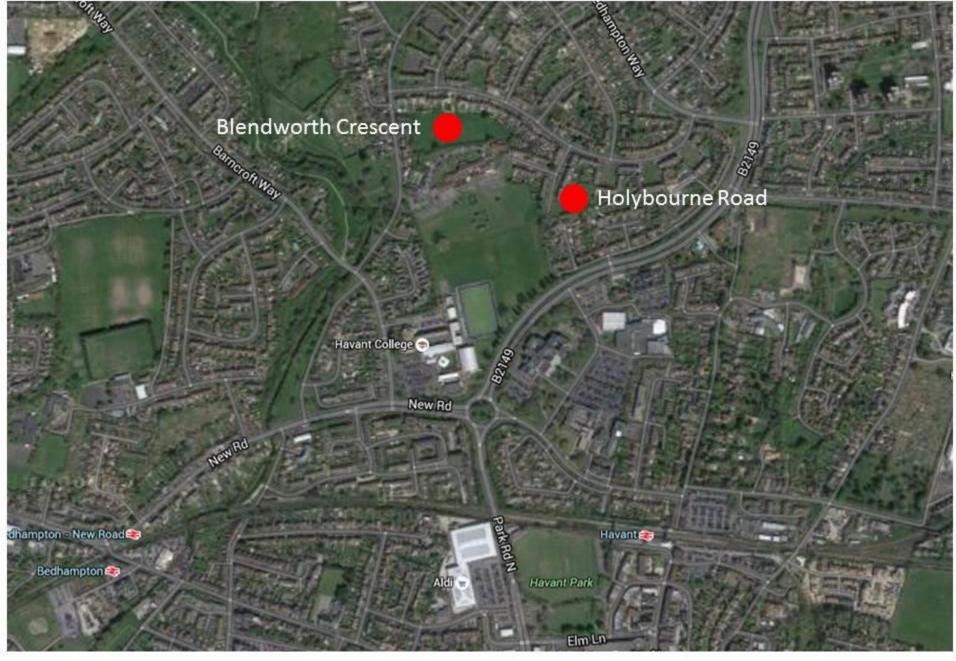

## Flat Plans

Blendworth Cres. Elevations

STREET SCENE B (SOUTH ELEVATION)

Site Plan

SITE LOCATION PLAN SCALE 1:1250

HOLYBOURNE ROAD

PCC Havant Sites