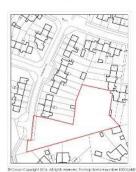

## Flat Plans

Blendworth Cres. Elevations

STREET SCENE B (SOUTH ELEVATION)

Site Plan

SITE LOCATION PLAN SCALE 1:1250

HOLYBOURNE ROAD

PCC Havant Sites