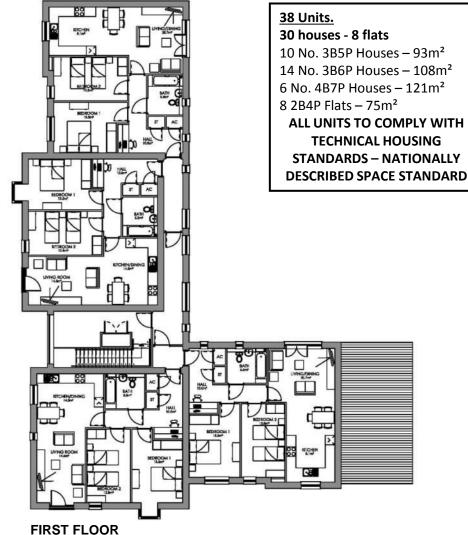

#### PLANS – HOUSE TYPE 1&2

#### 38 Units.

#### 30 houses - 8 flats

10 No. 3B5P Houses – 93m<sup>2</sup>
14 No. 3B6P Houses – 108m<sup>2</sup>
6 No. 4B7P Houses – 121m<sup>2</sup>
8 2B4P Flats – 75m<sup>2</sup>
ALL UNITS TO COMPLY WITH
TECHNICAL HOUSING
STANDARDS – NATIONALLY
DESCRIBED SPACE STANDARD

**SECOND FLOOR** 