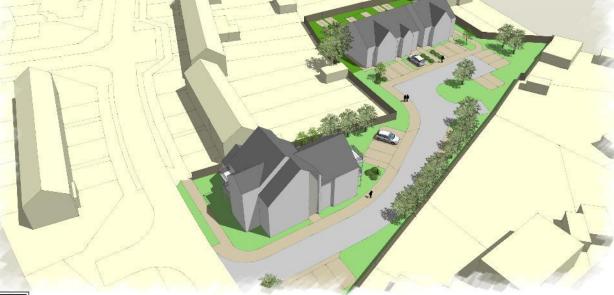

## Flat Plans







Blendworth Cres. Elevations





STREET SCENE B (SOUTH ELEVATION)













Site Plan



SITE LOCATION PLAN SCALE 1:1250







HOLYBOURNE ROAD





PCC Havant Sites

# Holybourne Rd.

# House Plans













GROUND FLOOR PLAN

SECOND FLOOR PLAN





# Holybourne Rd.





SOUTH ELEVATION



SOUTH (FRONT) ELEVATION





# Materials & 3D's

















**PCC Havant Sites** 









## KINGSCLERE AVENUE, HAVANT

### SITE CONSTRAINTS









### KINGSCLERE AVENUE, HAVANT

#### HOUSE TYPE 1



**GROUND FLOOR** 

#### **HOUSE TYPE 2**



**GROUND FLOOR** 



**FIRST FLOOR** 



**FIRST FLOOR** 

#### PLANS – HOUSE TYPE 1&2

#### 38 Units.

#### 30 houses - 8 flats

10 No. 3B5P Houses – 93m<sup>2</sup>
14 No. 3B6P Houses – 108m<sup>2</sup>
6 No. 4B7P Houses – 121m<sup>2</sup>
8 2B4P Flats – 75m<sup>2</sup>
ALL UNITS TO COMPLY WITH
TECHNICAL HOUSING
STANDARDS – NATIONALLY
DESCRIBED SPACE STANDARD



**SECOND FLOOR** 

















## KINGSCLERE AVENUE, HAVANT

### STREET ELEVATIONS



STREET ELEVATION AA

PLOTS 34 - 38



STREET ELEVATION BB

PLOT 19

FLATS 20 - 27













**PRECEDENT IMAGES**