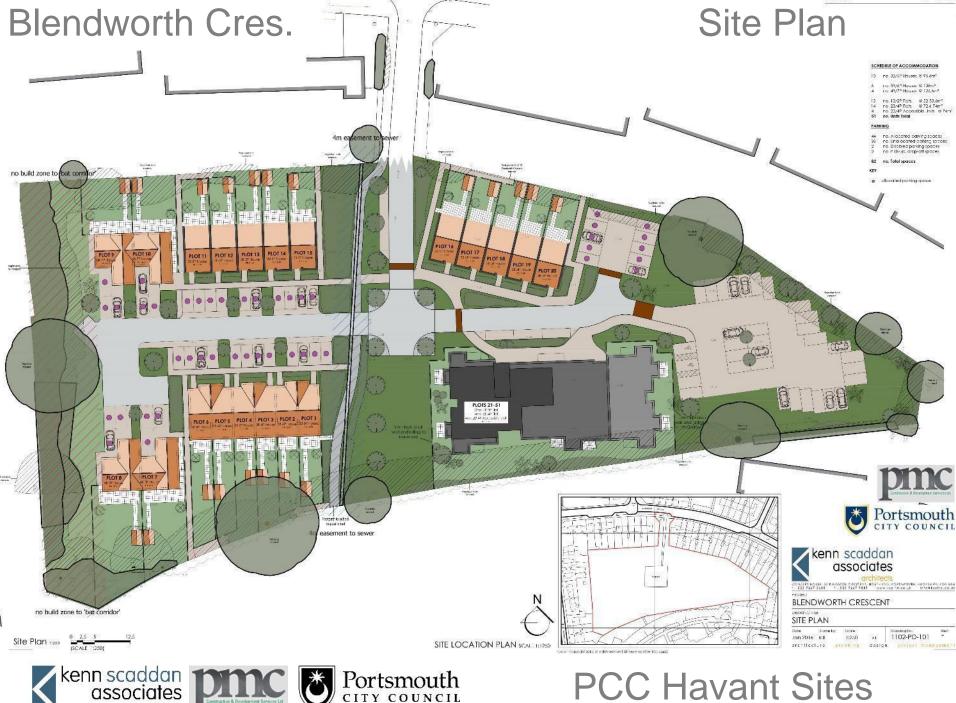

## Flat Plans

Blendworth Cres. Elevations

STREET SCENE B (SOUTH ELEVATION)

Site Plan

SITE LOCATION PLAN SCALE 1:1250

HOLYBOURNE ROAD

PCC Havant Sites