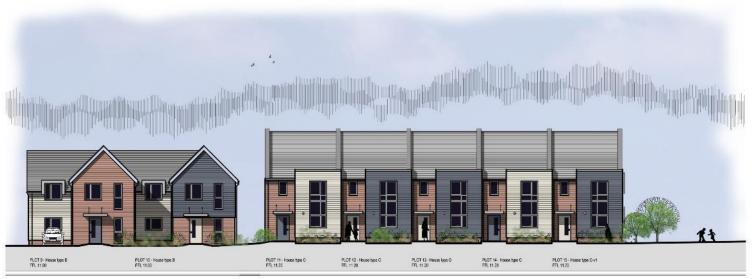

## Flat Plans







Blendworth Cres. Elevations





STREET SCENE B (SOUTH ELEVATION)













Site Plan



SITE LOCATION PLAN SCALE 1:1250







HOLYBOURNE ROAD





PCC Havant Sites

# Holybourne Rd.

# House Plans













GROUND FLOOR PLAN

SECOND FLOOR PLAN





# Holybourne Rd.





SOUTH ELEVATION



SOUTH (FRONT) ELEVATION





# Materials & 3D's

















**PCC Havant Sites** 









## KINGSCLERE AVENUE, HAVANT

### SITE CONSTRAINTS









### KINGSCLERE AVENUE, HAVANT

#### HOUSE TYPE 1



**GROUND FLOOR** 

#### **HOUSE TYPE 2**



**GROUND FLOOR** 



**FIRST FLOOR** 



**FIRST FLOOR** 

#### PLANS – HOUSE TYPE 1&2

#### 38 Units.

#### 30 houses - 8 flats

10 No. 3B5P Houses – 93m<sup>2</sup>
14 No. 3B6P Houses – 108m<sup>2</sup>
6 No. 4B7P Houses – 121m<sup>2</sup>
8 2B4P Flats – 75m<sup>2</sup>
ALL UNIT