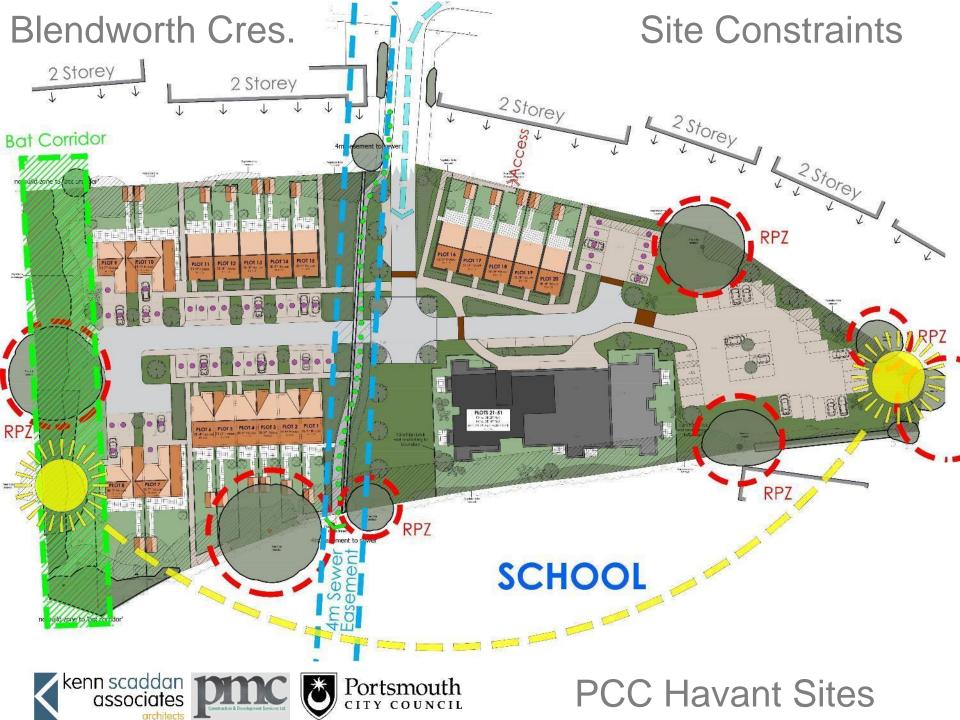

## Flat Plans







Blendworth Cres. Elevations





STREET SCENE B (SOUTH ELEVATION)













Site Plan



SITE LOCATION PLAN SCALE 1:1250







HOLYBOURNE ROAD





PCC Havant Sites

# Holybourne Rd.

# House Plans













GROUND FLOOR PLAN

SECOND FLOOR PLAN





# Holybourne Rd.





SOUTH ELEVATION



SOUTH (FRONT) ELEVATION





# Materials & 3D's

















**PCC Havant Sites** 









## KINGSCLERE AVENUE, HAVANT

### SITE CONSTRAINTS









### KINGSCLERE AVENUE, HAVANT

#### HOUSE TYPE 1



**GROUND FLOOR** 

#### **HOUSE TYPE 2**



**GROUND FLOOR** 



**FIRST FLOOR** 



**FIRST FLOOR** 

#### PLANS – HOUSE TYPE 1&2

#### 38 Units.

#### 30 houses - 8 flats

10 No. 3B5P Houses – 93m<sup>2</sup>
14 No. 3B6P Houses – 108m<sup>2</sup>
6 No. 4B7P Houses