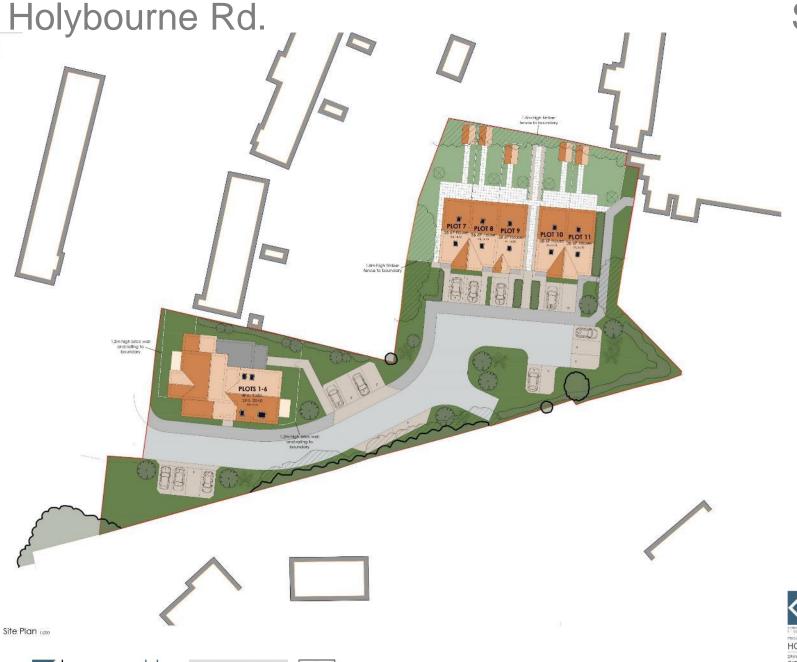

## Flat Plans

Blendworth Cres. Elevations

STREET SCENE B (SOUTH ELEVATION)

Site Plan

SITE LOCATION PLAN SCALE 1:1250

HOLYBOURNE ROAD

PCC Havant Sites