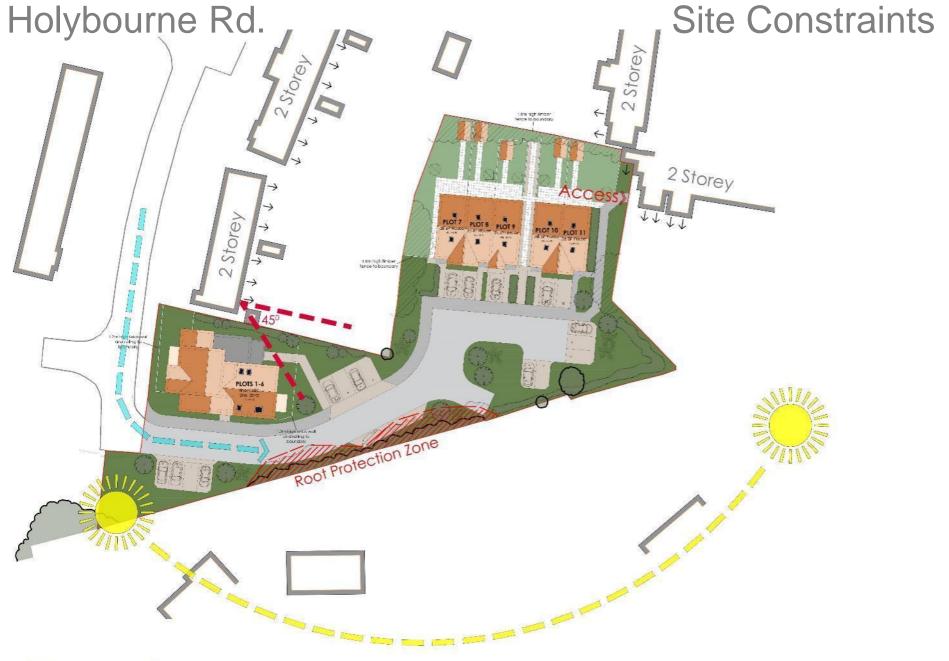

## Flat Plans







Blendworth Cres. Elevations





STREET SCENE B (SOUTH ELEVATION)













Site Plan



SITE LOCATION PLAN SCALE 1:1250







HOLYBOURNE ROAD





PCC Havant Sites

# Holybourne Rd.

# House Plans













GROUND FLOOR PLAN

SECOND FLOOR PLAN





# Holybourne Rd.





SOUTH ELEVATION



SOUTH (FRONT) ELEVATION





# Materials & 3D's

















**PCC Havant Sites** 









## KINGSCLERE AVENUE, HAVANT

### SITE CONSTRAINTS









### KINGSCLERE AVENUE, HAVANT

#### HOUSE TYPE 1



**GROUND FLOOR** 

#### **HOUSE TYPE 2**



**GROUND FLOOR** 



**FIRST FLOOR** 



**FIRST FLOOR** 

#### PLANS – HOUSE TYPE 1&2

#### 38 Units.

#### 30 houses - 8 flats

10 No. 3B5P Houses – 93m<sup>2</sup>
14 No. 3B6P Houses – 108m<sup>2</sup>
6 No. 4B7P Houses – 121m<sup>2</sup>
8 2B4P Flats – 75m<sup>2</sup>
ALL UNITS TO COMPLY WITH
TECHNICAL HOUSING
STAND