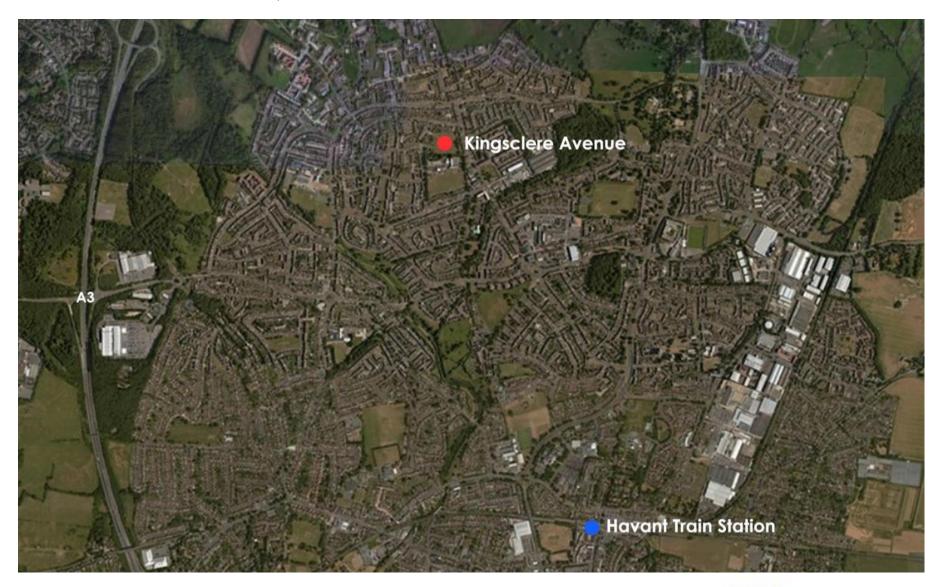

## Flat Plans







Blendworth Cres. Elevations





STREET SCENE B (SOUTH ELEVATION)













Site Plan



SITE LOCATION PLAN SCALE 1:1250







HOLYBOURNE ROAD





PCC Havant Sites

# Holybourne Rd.

# House Plans













GROUND FLOOR PLAN

SECOND FLOOR PLAN





# Holybourne Rd.





SOUTH ELEVATION



SOUTH (FRONT) ELEVATION





# Materials & 3D's

















**PCC Havant Sites** 









## KINGSCLERE AVENUE, HAVANT

### SITE CONSTRAINTS









### KINGSCLERE AVENUE, HAVANT

#### HOUSE TYPE 1



**GROUND FLOOR** 

#### **HOUSE TYPE 2**



**GROUND FLOOR** 



**FIRST FLOOR** 



**FIRST FLOOR** 

#### PLANS – HOUSE TYPE 1&2

#### 38 Units.

#### 30 houses - 8 flats

10 No. 3B5P Houses – 93m<sup>2</sup>
14 No. 3B6P Houses – 108m<sup>2</sup>
6 No. 4B7P Houses – 121m<sup>2</sup>
8 2B4P Flats – 75m<sup>2</sup>
ALL UNITS TO COMPLY WITH
TECHNICAL HOUSING
STANDARDS – NATIONALLY
DESCRIBED SPACE STANDARD



**SECOND FLOOR** 

















## KINGSCLERE AVENUE, HAVANT

### STREET ELEVATIONS



STREET ELEVATION AA

PLOTS 34 - 38



STREET ELEVATION BB

PLOT 19

FLATS 20 - 27













**PRECEDENT IMAGES**