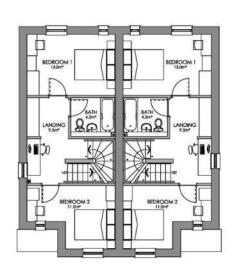

## Flat Plans







Blendworth Cres. Elevations





STREET SCENE B (SOUTH ELEVATION)













Site Plan



SITE LOCATION PLAN SCALE 1:1250







HOLYBOURNE ROAD





PCC Havant Sites

# Holybourne Rd.

# House Plans













GROUND FLOOR PLAN

SECOND FLOOR PLAN





# Holybourne Rd.





SOUTH ELEVATION



SOUTH (FRONT) ELEVATION





# Materials & 3D's

















**PCC Havant Sites** 









## KINGSCLERE AVENUE, HAVANT

### SITE CONSTRAINTS









### KINGSCLERE AVENUE, HAVANT

#### HOUSE TYPE 1



**GROUND FLOOR** 

#### **HOUSE TYPE 2**



**GROUND FLOOR** 



**FIRST FLOOR** 



**FIRST FLOOR** 

#### PLANS – HOUSE TYPE 1&2

#### 38 Units.

#### 30 houses - 8 flats

10 No. 3B5P Houses – 93m<sup>2</sup>
14 No. 3B6P Houses – 108m<sup>2</sup>
6 No. 4B7P Houses – 121m<sup>2</sup>
8 2B4P Flats – 75m<sup>2</sup>
ALL UNITS TO COMPLY WITH
TECHNICAL HOUSING
STANDARDS – NATIONALLY
DESCRIBED SPACE STANDARD



**SECOND FLOOR** 

















## KINGSCLERE AVENUE, HAVANT

### STREET ELEVATIONS



STREET ELEVATION AA

PLOTS 34 - 38



STREET ELEVATION BB

PLOT 19

FLATS 20 - 27













**PRECEDENT IMAGES**