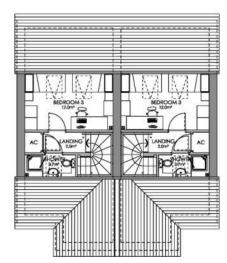

E 1:1250







HOLYBOURNE ROAD





PCC Havant Sites

# Holybourne Rd.

# House Plans













GROUND FLOOR PLAN

SECOND FLOOR PLAN





# Holybourne Rd.





SOUTH ELEVATION



SOUTH (FRONT) ELEVATION





# Materials & 3D's

















**PCC Havant Sites** 









## KINGSCLERE AVENUE, HAVANT

### SITE CONSTRAINTS









### KINGSCLERE AVENUE, HAVANT

#### HOUSE TYPE 1



**GROUND FLOOR** 

#### **HOUSE TYPE 2**



**GROUND FLOOR** 



**FIRST FLOOR** 



**FIRST FLOOR** 

#### PLANS – HOUSE TYPE 1&2

#### 38 Units.

#### 30 houses - 8 flats

10 No. 3B5P Houses – 93m<sup>2</sup>
14 No. 3B6P Houses – 108m<sup>2</sup>
6 No. 4B7P Houses – 121m<sup>2</sup>
8 2B4P Flats – 75m<sup>2</sup>
ALL UNITS TO COMPLY WITH
TECHNICAL HOUSING
STANDARDS – NATIONALLY
DESCRIBED SPACE STANDARD



**SECOND FLOOR** 

















## KINGSCLERE AVENUE, HAVANT

### STREET ELEVATIONS



STREET ELEVATION AA

PLOTS 34 - 38



STREET ELEVATION BB

PLOT 19

FLATS 20 - 27













**PRECEDENT IMAGES**