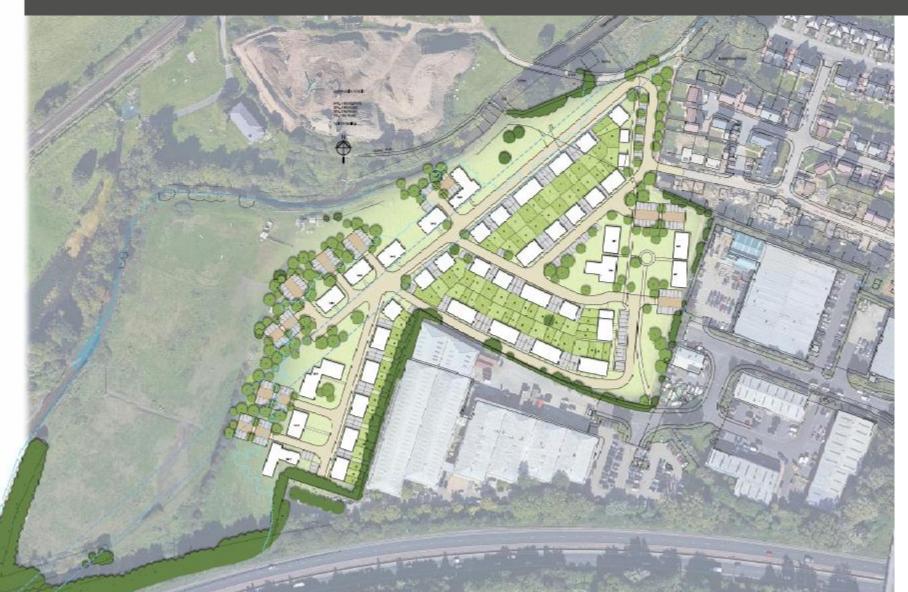

# ING FOREMAN S PROJECTS

A. Gateway Landscape

B. Country Park / Strategic SANG / Gap Provision

C. Developable Areas

D. Tertiary Routes / Landscaped Streets

E. Linear Park

F. Enhanced boundary hedgerows / Bypass mitigation planting integration

G. Pocket Parks / 'Doorstep Play'