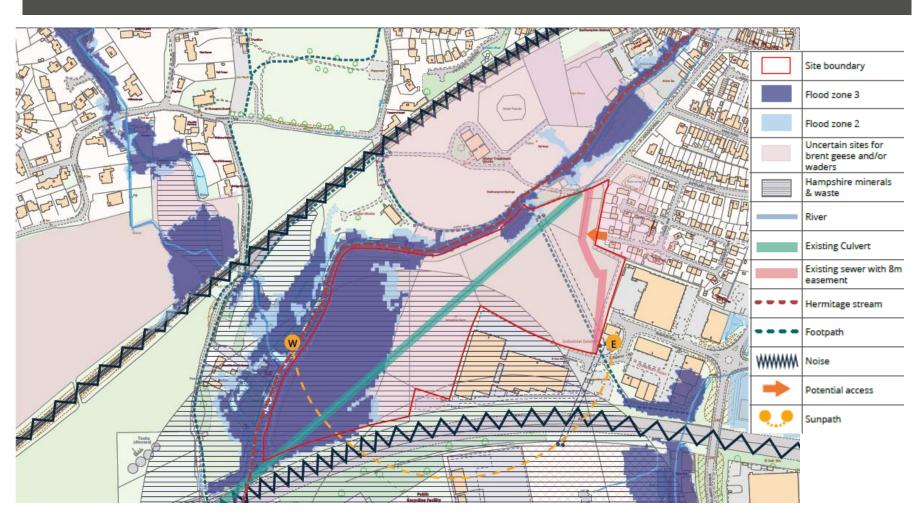

## KINGSCROFT FARM, MEYRICK ROAD

UP TO 164
DWELLINGS IN A
HIGHLY
SUSTAINABLE
LOCATION

Hydraulic modelling undertaken adjusted for climate change.

All residential development to be located outside the flood zone.

1 in 100yr + 45% CC

1 in 100yr + 105% CC

Consultation with the Environment Agency