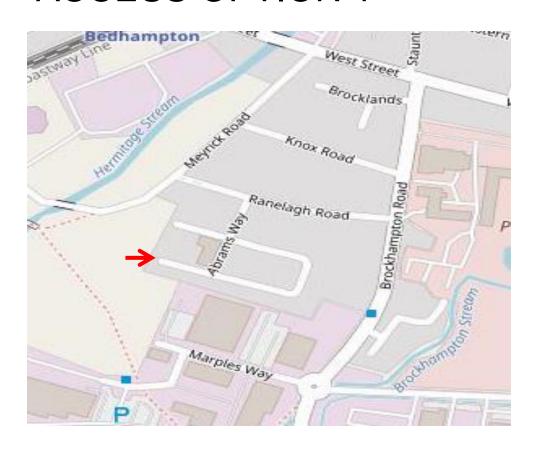

### **ACCESS OPTION 1**

SAFE & SUITABLE **ACCESS TO BE ACHIEVED IN** CONSULTATION WITH THE HIGHWAY **AUTHORITY & INFORMED BY IN-DEPTH ASSESSMENT** OF EXISTING ROAD **NETWORK.** 

### **ACCESS OPTION 2**

Proposals to be informed by environmental noise & air quality surveys.

Design to provide a commensurate level of protection for future residents

**INDICATIVE** LAYOUT **ALLOWING FOR** ALL RESIDENTIAL DEVELOPMENT TO BE **LOCATED BEYOND RISK** OF FLOODING