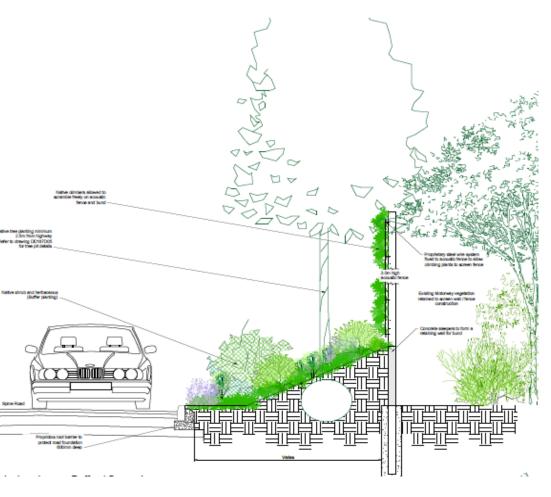

### **ACCESS OPTION 2**

Proposals to be informed by environmental noise & air quality surveys.

Design to provide a commensurate level of protection for future residents

**INDICATIVE** LAYOUT **ALLOWING FOR** ALL RESIDENTIAL DEVELOPMENT TO BE **LOCATED BEYOND RISK** OF FLOODING