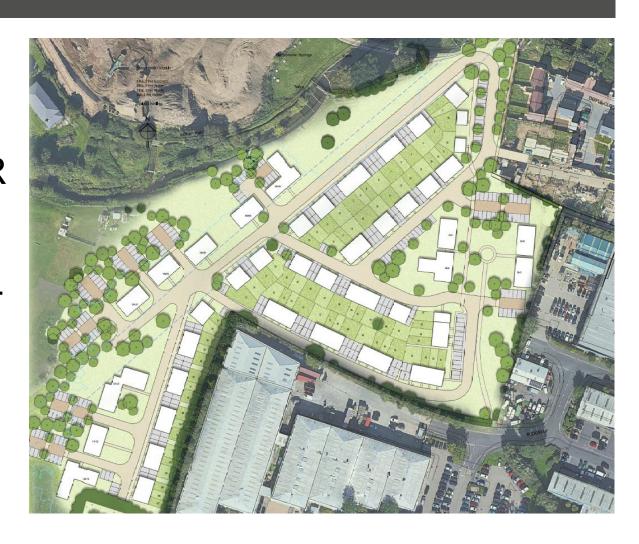

# ING FOREMAN S PROJECTS

A. Gateway Landscape

B. Country Park / Strategic SANG / Gap Provision

C. Developable Areas

D. Tertiary Routes / Landscaped Streets

E. Linear Park

F. Enhanced boundary hedgerows / Bypass mitigation planting integration

G. Pocket Parks / 'Doorstep Play'