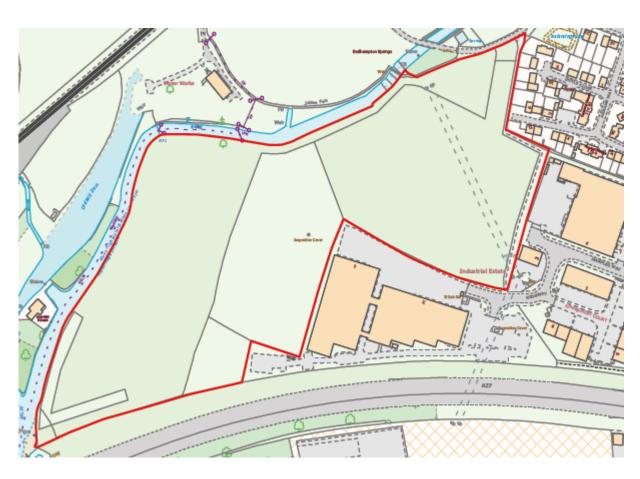

## KINGSCROFT FARM, MEYRICK ROAD

UP TO 164
DWELLINGS IN A
HIGHLY
SUSTAINABLE
LOCATION

Hydraulic modelling undertaken adjusted for climate change.

All residential development to be located outside the flood zone.